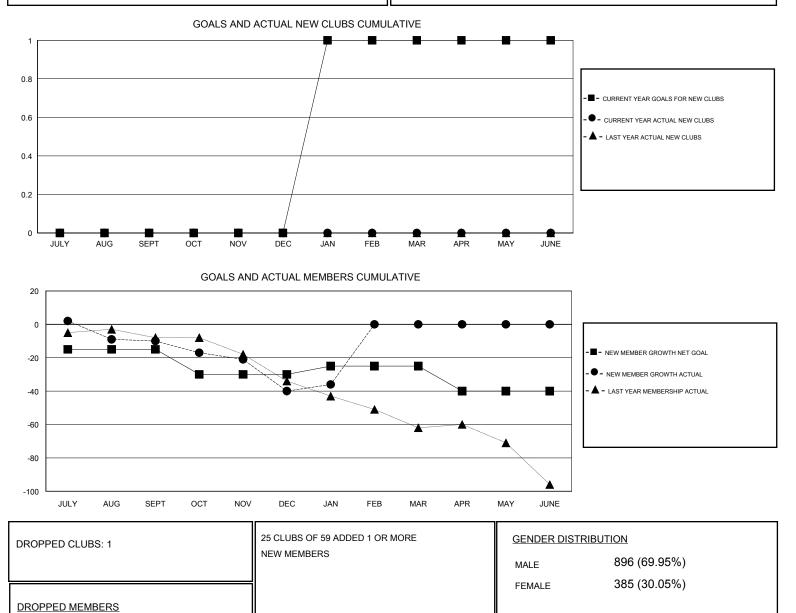

## LOCATION NORTH CAROLINA

GMT CA

| Clubs                 |               |           |               | Members               |                                                                |                                                              |                                                    |
|-----------------------|---------------|-----------|---------------|-----------------------|----------------------------------------------------------------|--------------------------------------------------------------|----------------------------------------------------|
| RESULTS FOR 2016-2017 |               |           |               | RESULTS FOR 2016-2017 |                                                                |                                                              |                                                    |
| QUARTER               | NEW CLUB GOAL | NEW CLUBS | DROPPED CLUBS | QUARTER               | NEW MEMBER GROWTH<br>NET GOAL (not reinstated<br>or transfers) | NEW MEMBER<br>GROWTH ACTUAL (not<br>reinstated or transfers) | DROPPED<br>MEMBERS ACTUAL<br>(including transfers) |
| JULY/AUG/SEPT         | 0             | 0         | 0             | JULY/AUG/SEPT         | -15                                                            | 35                                                           | 45                                                 |
| OCT/NOV/DEC           | 0             | 0         | 1             | OCT/NOV/DEC           | -15                                                            | 20                                                           | 50                                                 |
| JAN/FEB/MAR           | 1             | 0         | 0             | JAN/FEB/MAR           | 5                                                              | 12                                                           | 8                                                  |
| APR/MAY/JUNE          | 0             | 0         | 0             | APR/MAY/JUNE          | -15                                                            | 0                                                            | 0                                                  |

DECEASED

OTHER

TOTAL

CLUB CANCELLED

15

2

86

103